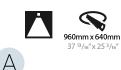

### GENERAL

| GENERAL                                                                                                      |
|--------------------------------------------------------------------------------------------------------------|
| Series: Glorious                                                                                             |
| Subseries: Glorious                                                                                          |
| Brand: Prolicht                                                                                              |
| Division: Architectural                                                                                      |
| Mounting Type: Recessed                                                                                      |
| Mounting Location: Ceiling                                                                                   |
| Subcategory: Ambient                                                                                         |
| PHYSICAL                                                                                                     |
| Shape: Round                                                                                                 |
| Diameter (mm): 970                                                                                           |
| Diameter (in): 38 <sup>3</sup> / <sub>16</sub>                                                               |
| Height (mm): 110                                                                                             |
| Height (in): $4\frac{5}{16}$                                                                                 |
| Min. Recessing Depth (mm): 120                                                                               |
| Min. Recessing Depth (in): 4 ¾                                                                               |
| Light Distribution: Direct                                                                                   |
| Weight (kg): 11.164                                                                                          |
| Weight (lbs): 24.61                                                                                          |
| Diffuser: PMMA - Opal or Micro-Prism                                                                         |
| Fixture Finish: SSR / BKV / CWI / CRY / HAB / UFT / ITA / RUA / FTG / MYG /                                  |
| LOD / PUS / FRO / FUP / KIA / POP / BLS / SPG / MEY / GOH / GUM / CHC /<br>COM / ABZ / JAG / OBR / MOS / ROR |
| Fixture Material: Aluminum                                                                                   |
| Cut-out Measurements: 960mm / 37 13/16" x 640mm / 25 3/16"                                                   |
|                                                                                                              |
| ELECTRICAL                                                                                                   |
| Lamp Type: LED (Zhaga Standard)                                                                              |
| Input Wattage (W): 45                                                                                        |
| Total Output Wattage (W): 36 / 28.8 (3500K)                                                                  |
| Dimming: 0-10V Dimming / Phase Dimming (120Vac Only)                                                         |
| Driver Included: Yes                                                                                         |
| Driver Location: Integrated                                                                                  |
| Driver Type: Constant Current - 120 / 277Vac                                                                 |
| Driver Class: Class 2                                                                                        |
|                                                                                                              |