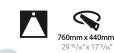

### GENERAL

|   | GENERAL                                                                                                                                                                                     |
|---|---------------------------------------------------------------------------------------------------------------------------------------------------------------------------------------------|
|   | Series: Glorious                                                                                                                                                                            |
|   | Subseries: Glorious                                                                                                                                                                         |
|   | Brand: Prolicht                                                                                                                                                                             |
|   | Division: Architectural                                                                                                                                                                     |
|   | Mounting Type: Recessed                                                                                                                                                                     |
|   | Mounting Location: Ceiling                                                                                                                                                                  |
|   | Subcategory: Ambient                                                                                                                                                                        |
|   | PHYSICAL                                                                                                                                                                                    |
|   | Shape: Round                                                                                                                                                                                |
|   | Diameter (mm): 770                                                                                                                                                                          |
|   | Diameter (in): 30 $\frac{5}{16}$                                                                                                                                                            |
|   | Height (mm): 110                                                                                                                                                                            |
|   | Height (in): 4 <sup>5</sup> / <sub>16</sub>                                                                                                                                                 |
|   | Min. Recessing Depth (mm): 120                                                                                                                                                              |
|   | Min. Recessing Depth (in): 4 $\frac{3}{4}$                                                                                                                                                  |
|   | Light Distribution: Direct                                                                                                                                                                  |
| 1 | Weight (kg): 9.285                                                                                                                                                                          |
| 1 | Weight (lbs): 20.47                                                                                                                                                                         |
|   | Diffuser: PMMA - Opal or Micro-Prism                                                                                                                                                        |
|   | Fixture Finish: SSR / BKV / CWI / CRY / HAB / UFT / ITA / RUA / FTG / MYG /<br>LOD / PUS / FRO / FUP / KIA / POP / BLS / SPG / MEY / GOH / GUM / CHC /<br>COM / ABZ / JAG / OBR / MOS / ROR |
|   | Fixture Material: Aluminum                                                                                                                                                                  |
|   | Cut-out Measurements: 760mm / 29 15/16" x 440mm / 17 5/16"                                                                                                                                  |
|   | ELECTRICAL                                                                                                                                                                                  |
|   | Lamp Type: LED (Zhaga Standard)                                                                                                                                                             |
|   | Input Wattage (W): 30                                                                                                                                                                       |
|   | Total Output Wattage (W): 24 / 19.2 (3500K)                                                                                                                                                 |
|   | Dimming: Non-Dimming / Phase Dimming (120Vac only) / 0-10V                                                                                                                                  |
|   | Dimming                                                                                                                                                                                     |
|   | Driver Included: Yes                                                                                                                                                                        |
|   | Driver Location: Integrated                                                                                                                                                                 |
|   | Driver Type: Constant Current - 120 / 277Vac                                                                                                                                                |
|   | Driver Class: Class 2                                                                                                                                                                       |