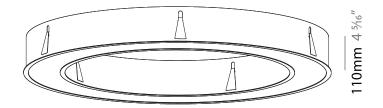

### GENERAL

|   | GENERAL                                                                                                                                                                                     |
|---|---------------------------------------------------------------------------------------------------------------------------------------------------------------------------------------------|
|   | Series: Glorious                                                                                                                                                                            |
|   | Subseries: Glorious                                                                                                                                                                         |
|   | Brand: Prolicht                                                                                                                                                                             |
|   | Division: Architectural                                                                                                                                                                     |
|   | Mounting Type: Recessed                                                                                                                                                                     |
|   | Mounting Location: Ceiling                                                                                                                                                                  |
|   | Subcategory: Ambient                                                                                                                                                                        |
|   | PHYSICAL                                                                                                                                                                                    |
|   | Shape: Round                                                                                                                                                                                |
|   | Diameter (mm): 770                                                                                                                                                                          |
|   | Diameter (in): 30 $\frac{5}{16}$                                                                                                                                                            |
|   | Height (mm): 110                                                                                                                                                                            |
|   | Height (in): 4 <sup>5</sup> / <sub>16</sub>                                                                                                                                                 |
|   | Min. Recessing Depth (mm): 120                                                                                                                                                              |
|   | Min. Recessing Depth (in): 4 $\frac{3}{4}$                                                                                                                                                  |
|   | Light Distribution: Direct                                                                                                                                                                  |
| 1 | Weight (kg): 9.285                                                                                                                                                                          |
| 1 | Weight (lbs): 20.47                                                                                                                                                                         |
|   | Diffuser: PMMA - Opal or Micro-Prism                                                                                                                                                        |
|   | Fixture Finish: SSR / BKV / CWI / CRY / HAB / UFT / ITA / RUA / FTG / MYG /<br>LOD / PUS / FRO / FUP / KIA / POP / BLS / SPG / MEY / GOH / GUM / CHC /<br>COM / ABZ / JAG / OBR / MOS / ROR |
|   | Fixture Material: Aluminum                                                                                                                                                                  |
|   | Cut-out Measurements: 760mm / 29 15/16" x 440mm / 17 5/16"                                                                                                                                  |
|   | ELECTRICAL                                                                                                                                                                                  |
|   | Lamp Type: LED (Zhaga Standard)                                                                                                                                                             |
|   | Input Wattage (W): 30                                                                                                                                                                       |
|   | Total Output Wattage (W): 24 / 19.2 (3500K)                                                                                                                                                 |
|   | Dimming: Non-Dimming / Phase Dimming (120Vac only) / 0-10V                                                                                                                                  |
|   | Dimming                                                                                                                                                                                     |
|   | Driver Included: Yes                                                                                                                                                                        |
|   | Driver Location: Integrated                                                                                                                                                                 |
|   | Driver Type: Constant Current - 120 / 277Vac                                                                                                                                                |
|   | Driver Class: Class 2                                                                                                                                                                       |

## Ø 770mm 30 5/16 "

A 3/4"

Page 1/10

Zaneen Group Inc. © 2024, T 1800-388-3382, F 416-247-9319, www.zaneen.com

Available for International specifications by adding 'INT' at the end of the existing Model #. For assistance on 'custom' specifications, contact zteam@zaneen.com.