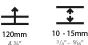

### GENERAL

|   | GENERAL                                                                                                                                                                                     |
|---|---------------------------------------------------------------------------------------------------------------------------------------------------------------------------------------------|
|   | Series: Glorious                                                                                                                                                                            |
|   | Subseries: Glorious                                                                                                                                                                         |
|   | Brand: Prolicht                                                                                                                                                                             |
|   | Division: Architectural                                                                                                                                                                     |
|   | Mounting Type: Recessed                                                                                                                                                                     |
|   | Mounting Location: Ceiling                                                                                                                                                                  |
|   | Subcategory: Ambient                                                                                                                                                                        |
|   | PHYSICAL                                                                                                                                                                                    |
|   | Shape: Round                                                                                                                                                                                |
|   | Diameter (mm): 770                                                                                                                                                                          |
|   | Diameter (in): 30 $\frac{5}{16}$                                                                                                                                                            |
|   | Height (mm): 110                                                                                                                                                                            |
|   | Height (in): 4 <sup>5</sup> / <sub>16</sub>                                                                                                                                                 |
|   | Min. Recessing Depth (mm): 120                                                                                                                                                              |
|   | Min. Recessing Depth (in): 4 $\frac{3}{4}$                                                                                                                                                  |
|   | Light Distribution: Direct                                                                                                                                                                  |
| 1 | Weight (kg): 9.285                                                                                                                                                                          |
| 1 | Weight (lbs): 20.47                                                                                                                                                                         |
|   | Diffuser: PMMA - Opal or Micro-Prism                                                                                                                                                        |
|   | Fixture Finish: SSR / BKV / CWI / CRY / HAB / UFT / ITA / RUA / FTG / MYG /<br>LOD / PUS / FRO / FUP / KIA / POP / BLS / SPG / MEY / GOH / GUM / CHC /<br>COM / ABZ / JAG / OBR / MOS / ROR |
|   | Fixture Material: Aluminum                                                                                                                                                                  |
|   | Cut-out Measurements: 760mm / 29 15/16" x 440mm / 17 5/16"                                                                                                                                  |
|   | ELECTRICAL                                                                                                                                                                                  |
|   | Lamp Type: LED (Zhaga Standard)                                                                                                                                                             |
|   | Input Wattage (W): 30                                                                                                                                                                       |
|   | Total Output Wattage (W): 24 / 19.2 (3500K)                                                                                                                                                 |
|   | Dimming: Non-Dimming / Phase Dimming (120Vac only) / 0-10V                                                                                                                                  |
|   | Dimming                                                                                                                                                                                     |
|   | Driver Included: Yes                                                                                                                                                                        |
|   | Driver Location: Integrated                                                                                                                                                                 |
|   | Driver Type: Constant Current - 120 / 277Vac                                                                                                                                                |
|   | Driver Class: Class 2                                                                                                                                                                       |