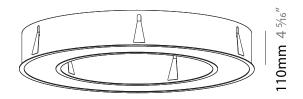

### GENERAL

|   | GENERAL                                                                                                                                                                                     |
|---|---------------------------------------------------------------------------------------------------------------------------------------------------------------------------------------------|
|   | Series: Glorious                                                                                                                                                                            |
|   | Subseries: Glorious                                                                                                                                                                         |
|   | Brand: Prolicht                                                                                                                                                                             |
|   | Division: Architectural                                                                                                                                                                     |
|   | Mounting Type: Recessed                                                                                                                                                                     |
|   | Mounting Location: Ceiling                                                                                                                                                                  |
|   | Subcategory: Ambient                                                                                                                                                                        |
|   | PHYSICAL                                                                                                                                                                                    |
|   | Shape: Round                                                                                                                                                                                |
|   | Diameter (mm): 770                                                                                                                                                                          |
|   | Diameter (in): 30 $\frac{5}{16}$                                                                                                                                                            |
|   | Height (mm): 110                                                                                                                                                                            |
|   | Height (in): 4 <sup>5</sup> / <sub>16</sub>                                                                                                                                                 |
|   | Min. Recessing Depth (mm): 120                                                                                                                                                              |
|   | Min. Recessing Depth (in): 4 $\frac{3}{4}$                                                                                                                                                  |
|   | Light Distribution: Direct                                                                                                                                                                  |
| 1 | Weight (kg): 9.285                                                                                                                                                                          |
| 1 | Weight (lbs): 20.47                                                                                                                                                                         |
|   | Diffuser: PMMA - Opal or Micro-Prism                                                                                                                                                        |
|   | Fixture Finish: SSR / BKV / CWI / CRY / HAB / UFT / ITA / RUA / FTG / MYG /<br>LOD / PUS / FRO / FUP / KIA / POP / BLS / SPG / MEY / GOH / GUM / CHC /<br>COM / ABZ / JAG / OBR / MOS / ROR |
|   | Fixture Material: Aluminum                                                                                                                                                                  |
|   | Cut-out Measurements: 760mm / 29 15/16" x 440mm / 17 5/16"                                                                                                                                  |
|   | ELECTRICAL                                                                                                                                                                                  |
|   | Lamp Type: LED (Zhaga Standard)                                                                                                                                                             |
|   | Input Wattage (W): 30                                                                                                                                                                       |
|   | Total Output Wattage (W): 24 / 19.2 (3500K)                                                                                                                                                 |
|   | Dimming: Non-Dimming / Phase Dimming (120Vac only) / 0-10V                                                                                                                                  |
|   | Dimming                                                                                                                                                                                     |
|   | Driver Included: Yes                                                                                                                                                                        |
|   | Driver Location: Integrated                                                                                                                                                                 |
|   | Driver Type: Constant Current - 120 / 277Vac                                                                                                                                                |
|   | Driver Class: Class 2                                                                                                                                                                       |

## Ø 770mm 30 5/16 "

A 3/4"

Page 1/10

Zaneen Group Inc. © 2024, T 1800-388-3382, F 416-247-9319, www.zaneen.com

Available for International specifications by adding 'INT' at the end of the existing Model #. For assistance on 'custom' specifications, contact zteam@zaneen.com.