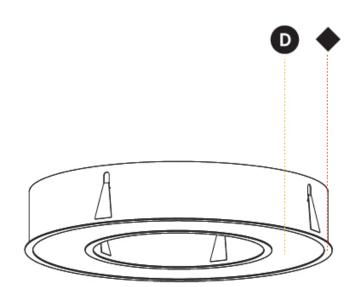

### GENERAL

|   | GENERAL                                                                                                                                                                                     |
|---|---------------------------------------------------------------------------------------------------------------------------------------------------------------------------------------------|
|   | Series: Glorious                                                                                                                                                                            |
|   | Subseries: Glorious                                                                                                                                                                         |
|   | Brand: Prolicht                                                                                                                                                                             |
|   | Division: Architectural                                                                                                                                                                     |
|   | Mounting Type: Recessed                                                                                                                                                                     |
|   | Mounting Location: Ceiling                                                                                                                                                                  |
|   | Subcategory: Ambient                                                                                                                                                                        |
|   | PHYSICAL                                                                                                                                                                                    |
|   | Shape: Round                                                                                                                                                                                |
|   | Diameter (mm): 770                                                                                                                                                                          |
|   | Diameter (in): 30 $\frac{5}{16}$                                                                                                                                                            |
|   | Height (mm): 110                                                                                                                                                                            |
|   | Height (in): 4 <sup>5</sup> / <sub>16</sub>                                                                                                                                                 |
|   | Min. Recessing Depth (mm): 120                                                                                                                                                              |
|   | Min. Recessing Depth (in): 4 $\frac{3}{4}$                                                                                                                                                  |
|   | Light Distribution: Direct                                                                                                                                                                  |
| 1 | Weight (kg): 9.285                                                                                                                                                                          |
| 1 | Weight (lbs): 20.47                                                                                                                                                                         |
|   | Diffuser: PMMA - Opal or Micro-Prism                                                                                                                                                        |
|   | Fixture Finish: SSR / BKV / CWI / CRY / HAB / UFT / ITA / RUA / FTG / MYG /<br>LOD / PUS / FRO / FUP / KIA / POP / BLS / SPG / MEY / GOH / GUM / CHC /<br>COM / ABZ / JAG / OBR / MOS / ROR |
|   | Fixture Material: Aluminum                                                                                                                                                                  |
|   | Cut-out Measurements: 760mm / 29 15/16" x 440mm / 17 5/16"                                                                                                                                  |
|   | ELECTRICAL                                                                                                                                                                                  |
|   | Lamp Type: LED (Zhaga Standard)                                                                                                                                                             |
|   | Input Wattage (W): 30                                                                                                                                                                       |
|   | Total Output Wattage (W): 24 / 19.2 (3500K)                                                                                                                                                 |
|   | Dimming: Non-Dimming / Phase Dimming (120Vac only) / 0-10V                                                                                                                                  |
|   | Dimming                                                                                                                                                                                     |
|   | Driver Included: Yes                                                                                                                                                                        |
|   | Driver Location: Integrated                                                                                                                                                                 |
|   | Driver Type: Constant Current - 120 / 277Vac                                                                                                                                                |
|   | Driver Class: Class 2                                                                                                                                                                       |

## Ø 770mm 30 5/16 "

A 3/4"

Page 1/10

Zaneen Group Inc. © 2024, T 1800-388-3382, F 416-247-9319, www.zaneen.com

Available for International specifications by adding 'INT' at the end of the existing Model #. For assistance on 'custom' specifications, contact zteam@zaneen.com.