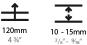

### GENERAL

| GENERAL                                                                                                      |
|--------------------------------------------------------------------------------------------------------------|
| Series: Glorious                                                                                             |
| Subseries: Glorious                                                                                          |
| Brand: Prolicht                                                                                              |
| Division: Architectural                                                                                      |
| Mounting Type: Recessed                                                                                      |
| Mounting Location: Ceiling                                                                                   |
| Subcategory: Ambient                                                                                         |
| PHYSICAL                                                                                                     |
| Shape: Round                                                                                                 |
| Diameter (mm): 970                                                                                           |
| Diameter (in): 38 <sup>3</sup> / <sub>16</sub>                                                               |
| Height (mm): 110                                                                                             |
| Height (in): $4\frac{5}{16}$                                                                                 |
| Min. Recessing Depth (mm): 120                                                                               |
| Min. Recessing Depth (in): 4 ¾                                                                               |
| Light Distribution: Direct                                                                                   |
| Weight (kg): 11.164                                                                                          |
| Weight (lbs): 24.61                                                                                          |
| Diffuser: PMMA - Opal or Micro-Prism                                                                         |
| Fixture Finish: SSR / BKV / CWI / CRY / HAB / UFT / ITA / RUA / FTG / MYG /                                  |
| LOD / PUS / FRO / FUP / KIA / POP / BLS / SPG / MEY / GOH / GUM / CHC /<br>COM / ABZ / JAG / OBR / MOS / ROR |
| Fixture Material: Aluminum                                                                                   |
| Cut-out Measurements: 960mm / 37 13/16" x 640mm / 25 3/16"                                                   |
|                                                                                                              |
| ELECTRICAL                                                                                                   |
| Lamp Type: LED (Zhaga Standard)                                                                              |
| Input Wattage (W): 45                                                                                        |
| Total Output Wattage (W): 36 / 28.8 (3500K)                                                                  |
| Dimming: 0-10V Dimming / Phase Dimming (120Vac Only)                                                         |
| Driver Included: Yes                                                                                         |
| Driver Location: Integrated                                                                                  |
| Driver Type: Constant Current - 120 / 277Vac                                                                 |
| Driver Class: Class 2                                                                                        |
|                                                                                                              |