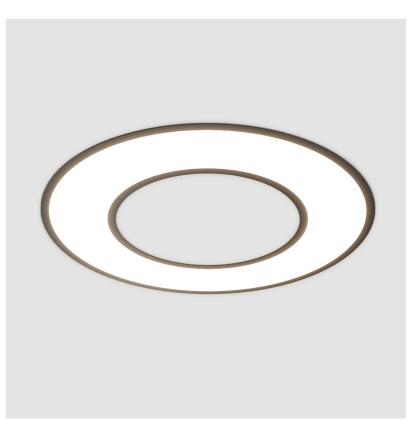

### GENERAL

|   | GENERAL                                                                                                                                                                                     |
|---|---------------------------------------------------------------------------------------------------------------------------------------------------------------------------------------------|
|   | Series: Glorious                                                                                                                                                                            |
|   | Subseries: Glorious                                                                                                                                                                         |
|   | Brand: Prolicht                                                                                                                                                                             |
|   | Division: Architectural                                                                                                                                                                     |
|   | Mounting Type: Recessed                                                                                                                                                                     |
|   | Mounting Location: Ceiling                                                                                                                                                                  |
|   | Subcategory: Ambient                                                                                                                                                                        |
|   | PHYSICAL                                                                                                                                                                                    |
|   | Shape: Round                                                                                                                                                                                |
|   | Diameter (mm): 770                                                                                                                                                                          |
|   | Diameter (in): 30 $\frac{5}{16}$                                                                                                                                                            |
|   | Height (mm): 110                                                                                                                                                                            |
|   | Height (in): 4 <sup>5</sup> / <sub>16</sub>                                                                                                                                                 |
|   | Min. Recessing Depth (mm): 120                                                                                                                                                              |
|   | Min. Recessing Depth (in): 4 $\frac{3}{4}$                                                                                                                                                  |
|   | Light Distribution: Direct                                                                                                                                                                  |
| 1 | Weight (kg): 9.285                                                                                                                                                                          |
| 1 | Weight (lbs): 20.47                                                                                                                                                                         |
|   | Diffuser: PMMA - Opal or Micro-Prism                                                                                                                                                        |
|   | Fixture Finish: SSR / BKV / CWI / CRY / HAB / UFT / ITA / RUA / FTG / MYG /<br>LOD / PUS / FRO / FUP / KIA / POP / BLS / SPG / MEY / GOH / GUM / CHC /<br>COM / ABZ / JAG / OBR / MOS / ROR |
|   | Fixture Material: Aluminum                                                                                                                                                                  |
|   | Cut-out Measurements: 760mm / 29 15/16" x 440mm / 17 5/16"                                                                                                                                  |
|   | ELECTRICAL                                                                                                                                                                                  |
|   | Lamp Type: LED (Zhaga Standard)                                                                                                                                                             |
|   | Input Wattage (W): 30                                                                                                                                                                       |
|   | Total Output Wattage (W): 24 / 19.2 (3500K)                                                                                                                                                 |
|   | Dimming: Non-Dimming / Phase Dimming (120Vac only) / 0-10V                                                                                                                                  |
|   | Dimming                                                                                                                                                                                     |
|   | Driver Included: Yes                                                                                                                                                                        |
|   | Driver Location: Integrated                                                                                                                                                                 |
|   | Driver Type: Constant Current - 120 / 277Vac                                                                                                                                                |
|   | Driver Class: Class 2                                                                                                                                                                       |