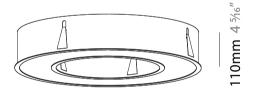

### GENERAL

|   | GENERAL                                                                                                                                                                                     |
|---|---------------------------------------------------------------------------------------------------------------------------------------------------------------------------------------------|
|   | Series: Glorious                                                                                                                                                                            |
|   | Subseries: Glorious                                                                                                                                                                         |
|   | Brand: Prolicht                                                                                                                                                                             |
|   | Division: Architectural                                                                                                                                                                     |
|   | Mounting Type: Recessed                                                                                                                                                                     |
|   | Mounting Location: Ceiling                                                                                                                                                                  |
|   | Subcategory: Ambient                                                                                                                                                                        |
|   | PHYSICAL                                                                                                                                                                                    |
|   | Shape: Round                                                                                                                                                                                |
|   | Diameter (mm): 770                                                                                                                                                                          |
|   | Diameter (in): 30 $\frac{5}{16}$                                                                                                                                                            |
|   | Height (mm): 110                                                                                                                                                                            |
|   | Height (in): 4 <sup>5</sup> / <sub>16</sub>                                                                                                                                                 |
|   | Min. Recessing Depth (mm): 120                                                                                                                                                              |
|   | Min. Recessing Depth (in): 4 $\frac{3}{4}$                                                                                                                                                  |
|   | Light Distribution: Direct                                                                                                                                                                  |
| 1 | Weight (kg): 9.285                                                                                                                                                                          |
| 1 | Weight (lbs): 20.47                                                                                                                                                                         |
|   | Diffuser: PMMA - Opal or Micro-Prism                                                                                                                                                        |
|   | Fixture Finish: SSR / BKV / CWI / CRY / HAB / UFT / ITA / RUA / FTG / MYG /<br>LOD / PUS / FRO / FUP / KIA / POP / BLS / SPG / MEY / GOH / GUM / CHC /<br>COM / ABZ / JAG / OBR / MOS / ROR |
|   | Fixture Material: Aluminum                                                                                                                                                                  |
|   | Cut-out Measurements: 760mm / 29 15/16" x 440mm / 17 5/16"                                                                                                                                  |
|   | ELECTRICAL                                                                                                                                                                                  |
|   | Lamp Type: LED (Zhaga Standard)                                                                                                                                                             |
|   | Input Wattage (W): 30                                                                                                                                                                       |
|   | Total Output Wattage (W): 24 / 19.2 (3500K)                                                                                                                                                 |
|   | Dimming: Non-Dimming / Phase Dimming (120Vac only) / 0-10V                                                                                                                                  |
|   | Dimming                                                                                                                                                                                     |
|   | Driver Included: Yes                                                                                                                                                                        |
|   | Driver Location: Integrated                                                                                                                                                                 |
|   | Driver Type: Constant Current - 120 / 277Vac                                                                                                                                                |
|   | Driver Class: Class 2                                                                                                                                                                       |

## Ø 770mm 30 5/16 "

A 3/4"

Page 1/10

Zaneen Group Inc. © 2024, T 1800-388-3382, F 416-247-9319, www.zaneen.com

Available for International specifications by adding 'INT' at the end of the existing Model #. For assistance on 'custom' specifications, contact zteam@zaneen.com.