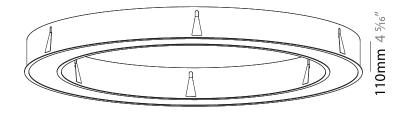

### GENERAL

|   | GENERAL                                                                                                                                                                                     |
|---|---------------------------------------------------------------------------------------------------------------------------------------------------------------------------------------------|
|   | Series: Glorious                                                                                                                                                                            |
|   | Subseries: Glorious                                                                                                                                                                         |
|   | Brand: Prolicht                                                                                                                                                                             |
|   | Division: Architectural                                                                                                                                                                     |
|   | Mounting Type: Recessed                                                                                                                                                                     |
|   | Mounting Location: Ceiling                                                                                                                                                                  |
|   | Subcategory: Ambient                                                                                                                                                                        |
|   | PHYSICAL                                                                                                                                                                                    |
|   | Shape: Round                                                                                                                                                                                |
|   | Diameter (mm): 770                                                                                                                                                                          |
|   | Diameter (in): 30 $\frac{5}{16}$                                                                                                                                                            |
|   | Height (mm): 110                                                                                                                                                                            |
|   | Height (in): 4 <sup>5</sup> / <sub>16</sub>                                                                                                                                                 |
|   | Min. Recessing Depth (mm): 120                                                                                                                                                              |
|   | Min. Recessing Depth (in): 4 $\frac{3}{4}$                                                                                                                                                  |
|   | Light Distribution: Direct                                                                                                                                                                  |
| 1 | Weight (kg): 9.285                                                                                                                                                                          |
| 1 | Weight (lbs): 20.47                                                                                                                                                                         |
|   | Diffuser: PMMA - Opal or Micro-Prism                                                                                                                                                        |
|   | Fixture Finish: SSR / BKV / CWI / CRY / HAB / UFT / ITA / RUA / FTG / MYG /<br>LOD / PUS / FRO / FUP / KIA / POP / BLS / SPG / MEY / GOH / GUM / CHC /<br>COM / ABZ / JAG / OBR / MOS / ROR |
|   | Fixture Material: Aluminum                                                                                                                                                                  |
|   | Cut-out Measurements: 760mm / 29 15/16" x 440mm / 17 5/16"                                                                                                                                  |
|   | ELECTRICAL                                                                                                                                                                                  |
|   | Lamp Type: LED (Zhaga Standard)                                                                                                                                                             |
|   | Input Wattage (W): 30                                                                                                                                                                       |
|   | Total Output Wattage (W): 24 / 19.2 (3500K)                                                                                                                                                 |
|   | Dimming: Non-Dimming / Phase Dimming (120Vac only) / 0-10V                                                                                                                                  |
|   | Dimming                                                                                                                                                                                     |
|   | Driver Included: Yes                                                                                                                                                                        |
|   | Driver Location: Integrated                                                                                                                                                                 |
|   | Driver Type: Constant Current - 120 / 277Vac                                                                                                                                                |
|   | Driver Class: Class 2                                                                                                                                                                       |