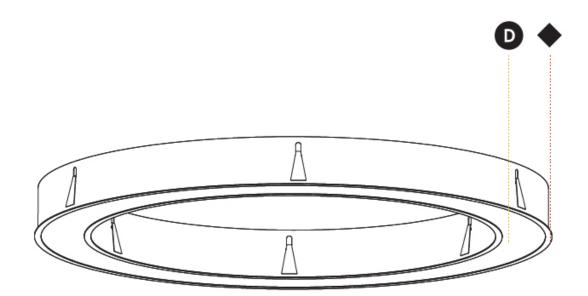

### GENERAL

| Series: Glorious                                                      |       |
|-----------------------------------------------------------------------|-------|
| Subseries: Glorious                                                   |       |
| Brand: Prolicht                                                       |       |
| Division: Architectural                                               |       |
| Mounting Type: Recessed                                               |       |
| Mounting Location: Ceiling                                            |       |
| Subcategory: Ambient                                                  |       |
| PHYSICAL                                                              |       |
| Shape: Round                                                          |       |
| Diameter (mm): 1570                                                   |       |
| Diameter (in): 61 <sup>13</sup> / <sub>16</sub>                       |       |
| Height (mm): 110                                                      |       |
| Height (in): 4 <sup>5</sup> / <sub>16</sub>                           |       |
| Min. Recessing Depth (mm): 120                                        |       |
| Min. Recessing Depth (in): 4 ¾                                        |       |
| Light Distribution: Direct                                            |       |
| Weight (kg): 16.624                                                   |       |
| Weight (lbs): 36.65                                                   |       |
| Diffuser: PMMA - Opal or Micro-Prism                                  |       |
| Fixture Finish: SSR / BKV / CWI / CRY / HAB / UFT / ITA / RUA / FTG   |       |
| LOD / PUS / FRO / FUP / KIA / POP / BLS / SPG / MEY / GOH / GUM /     | CHC / |
| COM / ABZ / JAG / OBR / MOS / ROR<br>Fixture Material: Aluminum       |       |
| Cut-out Measurements: 1560mm / 61 7/16" x 1240mm / 48 13/16"          |       |
|                                                                       |       |
| ELECTRICAL                                                            |       |
| Lamp Type: LED (Zhaga Standard)                                       |       |
| Input Wattage (W): 75                                                 |       |
| Total Output Wattage (W): 60 / 48 (3500K)                             |       |
| Dimming: Non-Dimming / Phase Dimming (120Vac only) / 0-10V<br>Dimming |       |
| Driver Included: Yes                                                  |       |
| Driver Location: Integrated                                           |       |
| Driver Type: Constant Current - 120 / 277Vac                          |       |
| Driver Class Class 2                                                  |       |

PROJECT

| TROJECT   |  |  |  |
|-----------|--|--|--|
| ТҮРЕ      |  |  |  |
| SPECIFIER |  |  |  |
| QUANTITY  |  |  |  |
| DATE      |  |  |  |

Ø 1228mm 48 3/8"

Ø 1570mm 61 <sup>13</sup>/16"

Page 3/10

Zaneen Group Inc. @ 2024, T 1800-388-3382, F 416-247-9319, www.zaneen.com